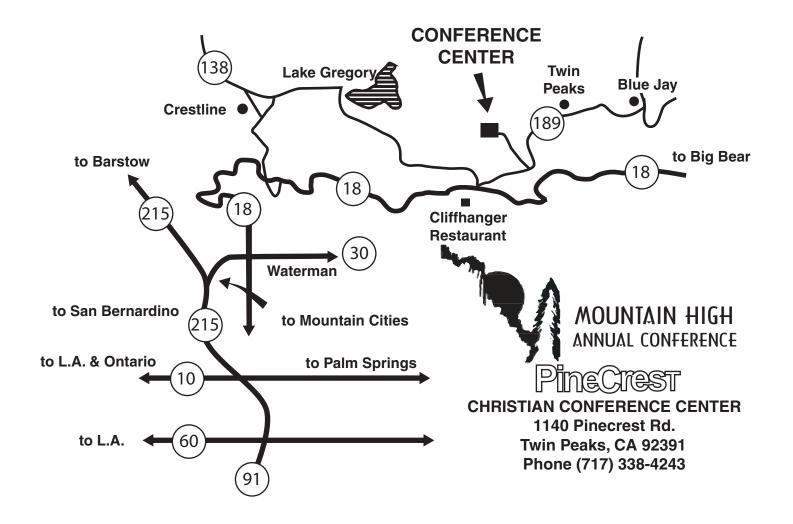

## **DIRECTIONS**

Take Highway I - 215 north through San Bernardino.

Take Highway 30 east to Highway 18 off ramp (it will also say "Waterman Ave." and "To Crestline, Lake Arrowhead".)

Take Highway 18 north into the mountains.

Go past the Crestline turnoff (Highway 138) about 3 miles to the Cliffhanger Restaurant.

Just past the Cliffhanger is a sign for Highway 189, Lake Gregory & Twin Peaks,....turn LEFT, then...

Make a quick right turn onto Highway 189 (there will also be a sign directing you to Twin Peaks.)

About 3/4 of a mile up Highway 189 is the Pinecrest sign. Turn left and follow the road into the Conference Center grounds.