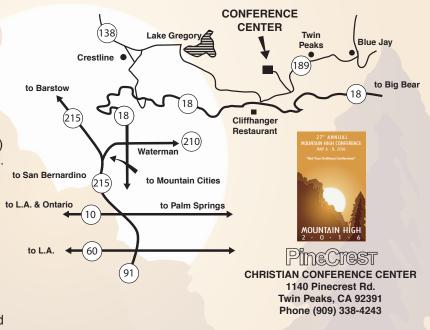

### DIRECTIONS

Take Highway I - 215 north through San Bernardino.

Take Highway 210 east to Highway 18 off ramp (it will also say "Waterman Ave." and "To Crestline, Lake Arrowhead".)

Take Highway 18 north into the mountains.

Go past the Crestline turnoff (Highway 138) about 3 miles to the Cliffhanger Restaurant.

Just past the Cliffhanger is a sign for

Highway 189, Lake Gregory & Twin Peaks,....turn LEFT, then...

Make a quick right turn onto Highway 189 (there will also be a sign directing you to Twin Peaks.)

About 3/4 of a mile up Highway 189 is the Pinecrest sign. Turn left and follow the road into the Conference Center grounds.